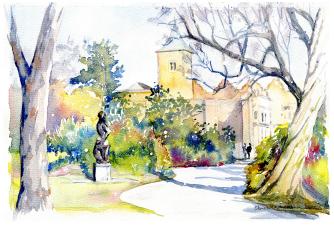

## Christmas Cards

The brochure was sent to all members with the autumn newsletter and your secretary holds a few extra for anyone who asks. Meanwhile to remind you, we have two new designs for Holland Park this year, *Holland House through the Trees* and *The Kyoto Garden*. Both are available both in the standard size: 152mm x 197mm, at £7.50 for 10, and in the smaller airmail-friendly 20g size of 118mm x 168mm at £5.50.

Holland House through the Trees

The Alcove